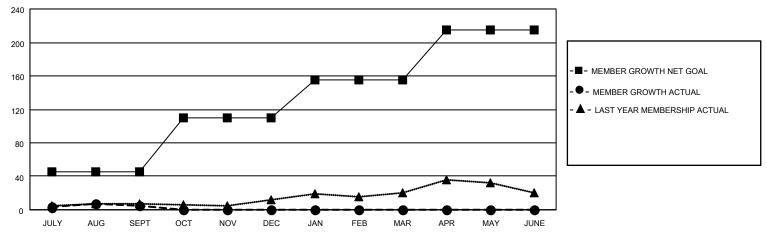

#### GOALS AND ACTUAL MEMBERS CUMULATIVE

| DROPPED CLUBS: 0 |    | 15 CLUBS OF 52 ADDED 1 OR<br>MORE NEW MEMBERS | GENDER DISTRIBUTION                 |                                |  |
|------------------|----|-----------------------------------------------|-------------------------------------|--------------------------------|--|
|                  |    | MORE NEW MEMBERS                              | MALE<br>FEMALE                      | 1,242 (71.54%)<br>494 (28.46%) |  |
| DROPPED MEMBERS  |    |                                               | NON BINARY PREFER NOT TO ANSWER     | 0 (0.00%)<br>0 (0.00%)         |  |
| DECEASED         | 7  |                                               | THE EKINOT TO ANOWER                | 0 (0.0070)                     |  |
| CLUB CANCELLED   | 0  | CLICK HERE FOR CUMULATIVE                     | TOTAL FAMILY UNIT MEMBERS           | 323                            |  |
| OTHER            | 16 | MEMBERSHIP DATA                               |                                     |                                |  |
| TOTAL            | 23 |                                               | FAMILY MEMBERS PAYING HALF DUES 166 |                                |  |
|                  |    |                                               |                                     |                                |  |